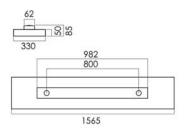

| Dimens. [mm] |     | Weight |      |  |  |  |
|--------------|-----|--------|------|--|--|--|
| L            | В   | Н      | [kg] |  |  |  |
| 1565         | 330 | 85     | 18,5 |  |  |  |

**EEC** A++ - A Energy efficiency class scale A++ - E