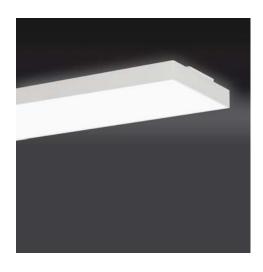

## STORA-PA-LED 7800/840 OS-DA

Rectangular luminaire element with an opal acrylic glass panel mounted in a profile frame made of power-coated aluminium. The frame is screwed to the powder-coated metal gear tray body. The underneath of the metal body accommodates the lamp formed as a rectangular LED flat board, the top houses the electrical components. The indirect lighting component is provided by recesses in the top of the metal body. Mechanical ceiling fixture to a white power-coated mounting box takes place using a connecting spring, electrical connection by means of a plug and socket system. The luminaire is configured with heat-resistant wiring. Homogeneous illumination of the light surface. Suitable for ceiling or wall mounting. Light colour 4000 K (840), dimmable. Protection rating IP20, safety class I.