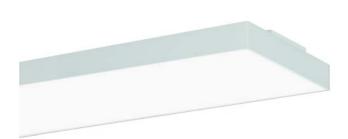

## STORA-PA-LED 7800/840 OS-DA

Rectangular luminaire element with an opal acrylic glass panel mounted in a profile frame made of power-coated aluminium. The frame is screwed to the powder-coated metal gear tray body. The underneath of the metal body accommodates the lamp formed as a rectangular LED flat board, the top houses the electrical components. The indirect lighting component is provided by recesses in the top of the metal body. Mechanical ceiling fixture to a white power-coated mounting box takes place using a connecting spring, electrical connection by means of a plug and socket system. The luminaire is configured with heat-resistant wiring. Homogeneous illumination of the light surface. Suitable for ceiling or wall mounting. Light colour 4000 K (840), dimmable. Protection rating IP20, safety class I.